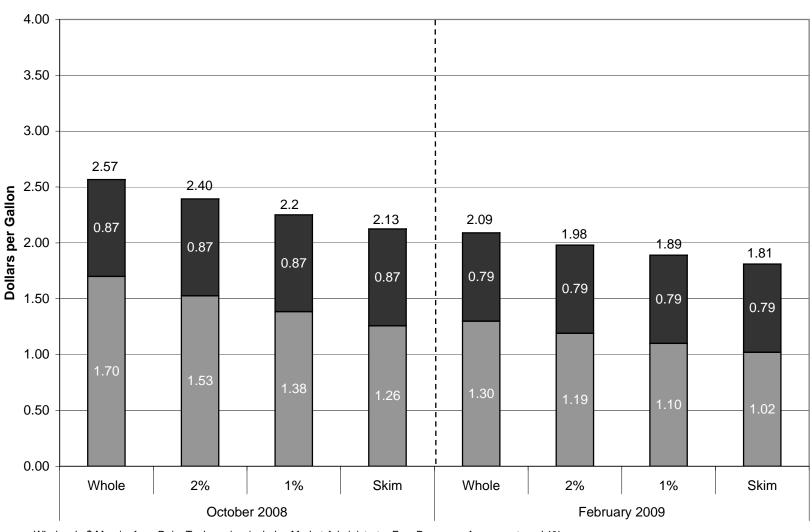

<sup>&</sup>lt;sup>3</sup> See: http://www.vermontagriculture.com/milkcommission/index.html

Figure 3 illustrates the raw milk, processor margins, and wholesale prices of different types of milk. In October 2008 there was a 44 cent differential between the wholesale price of whole milk and skim milk. In February 2009 there is a 28 cent differential between whole and skim milk. The decreased differential is due to the greater decrease in the Class 1 butterfat price relative to the decrease in the Class 1 skim price. Table 2 illustrates the problem in southern New England in November 2004 and November 2006. Notice in both surveys we found that Wal-Mart Supercenters were the only retailer that priced milk relative to butterfat content. The only time we found variable pricing with other retailers, such as Stop and Shop and Big Y, was in locations that directly competed with a Wal-Mart Supercenter.

■ Raw Milk Price ■ Wholesale \$ Margin

Figure 3. Hartford Class 1 Price plus Federally Announced Coop Premium and Average Wholesale Margin Estimates by Milk Type: October 2008 and February 2009

Average Wholesale \$ Margin, from Dairy Technomics, includes Market Administrator Fee, Processor Assessment, and 1% Plant Loss. This is a simple average of Garelick at Stop & Shop, Garelick at other retailers, Guida, and Hood.